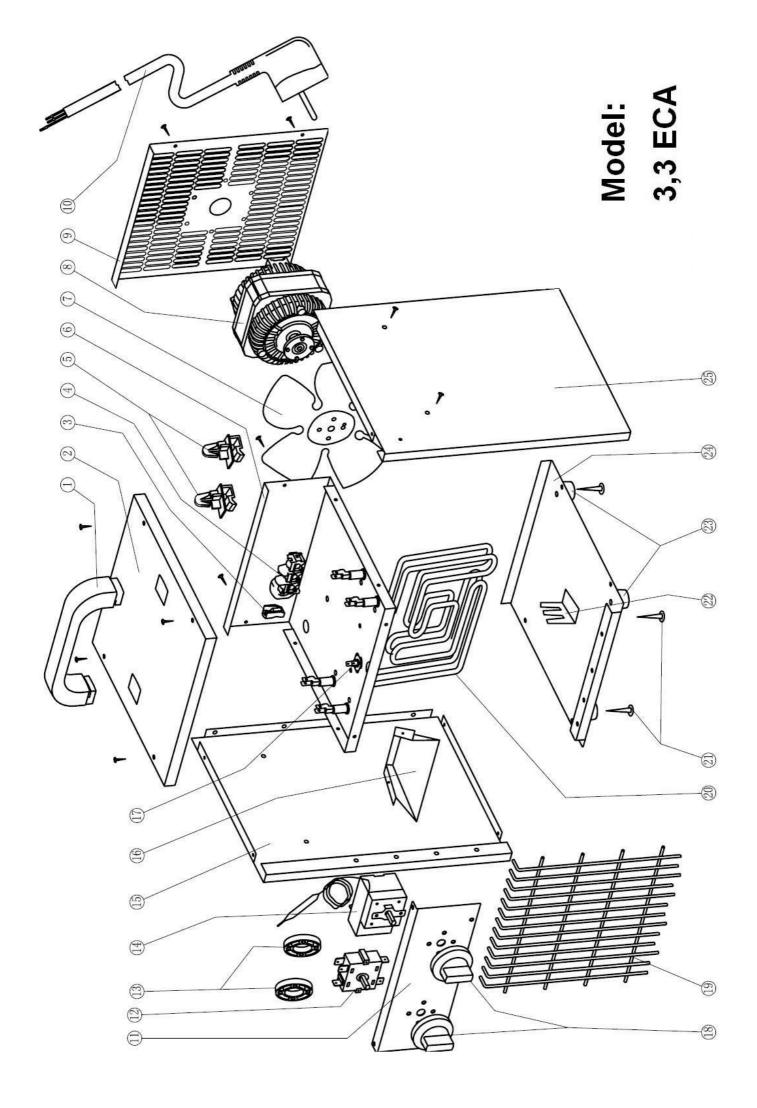

## ELECTRIC HEATERS 3,3 kW

| Key no. | Part no. | Description                    |
|---------|----------|--------------------------------|
| 1       | S/R      | Handle                         |
| 2       | N/A      | Top Board                      |
| 3       | S/R      | Fixed Board Of Terminal Holder |
| 4       | 4615.200 | Terminal Holder                |
| 5       | 4615.201 | Fixed Holder                   |
| 6       | N/A      | Middle Board                   |
| 7       | 4615.202 | Fan                            |
| 8       | 4615.203 | Motor                          |
| 9       | N/A      | Backside Cover                 |
| 10      | S/R      | Plug With Cable                |
| 11      | N/A      | Control Panel                  |
| 12      | 4615.204 | Switch                         |
| 13      | S/R      | Fixed Ring Of Switch           |
| 14      | 4615.205 | Thermostat Control             |
| 15      | N/A      | Left Side Board                |
| 16      | S/R      | Protected Cover                |
| 17      | 4615.206 | Self-Resetting Thermal Cut-Out |
| 18      | 4615.207 | Knob                           |
| 19      | S/R      | Front Cover                    |
| 20      | 4615.208 | Heating Element                |
| 21      | S/R      | Screw                          |
| 22      | S/R      | Fixed For Heating Element      |
| 23      | S/R      | Plastic Feet                   |
| 24      | N/A      | Bottom Board                   |
| 25      | N/A      | Right Side Board               |

N/A = Parts Not Available

S/R = Parts Available By Special Request Only