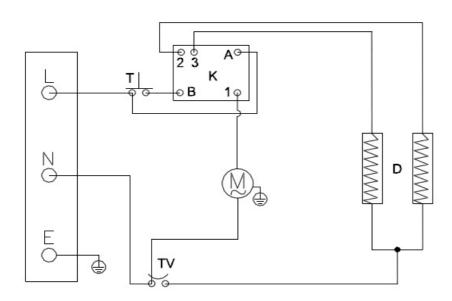

#### **WIRING DIAGRAM**

L : Phase Neutral

TV: Ambient thermostat
D: Heating element
T: Thermostat
M: Motor

Switch

K