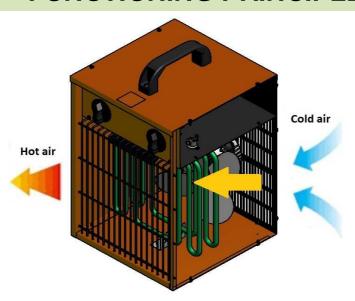

### **FUNCTIONING PRINCIPLES**

The device works on the principle offorced convection. The air flow is forced fan. Cold air is drawn in the back of the unit. Further washes flowing from the heater receives heat. The heated air is expelled in front of the heater. The device has a thermostat for the regulation temmperatury 5-35 oC. The unit area equipped with thermal protection is acting automatically. The unit features: ventilation, heating with half the power, heating at full power.