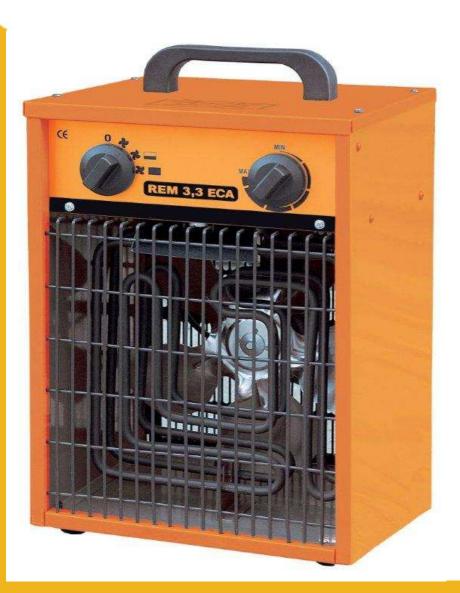

## **ELECTRIC FAN HEATER**

# REM 3,3 ECA

| TECHNICAL DATA   |        |           |  |               |    |  |  |
|------------------|--------|-----------|--|---------------|----|--|--|
|                  |        |           |  |               |    |  |  |
|                  | kW     | 3,3       |  | Power supply  | V  |  |  |
| Max capacity     | Kcal/h | 2866      |  |               |    |  |  |
|                  | Btu/h  | 11260     |  | Frequency     | Hz |  |  |
| Combustible      |        | Power     |  | Rated current | Α  |  |  |
| Combastible      |        | 1 0 1 0 1 |  | rated barront | 7. |  |  |
| Net weight       | kg     | 5,3       |  |               |    |  |  |
| Gross weight     | kg     | 6,1       |  |               |    |  |  |
|                  |        |           |  |               |    |  |  |
| Noisy            | dBa    | 58        |  |               |    |  |  |
| Air displacement | m³/h   | 288       |  |               |    |  |  |